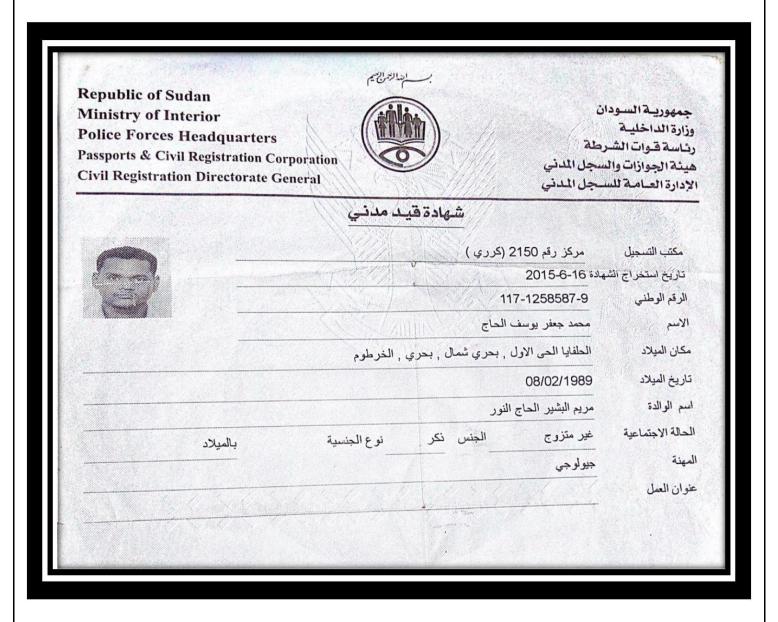

m Mar/9/2013 to Mar/30/2013

#### REFERENCES

### **PERSONAL**

1989

MARRIED

**SUDANESE** 

### **SKILLS**

#### **Personal**

Commitment

Creativity

Teamwork

Problem solving

Fast learning

Communication skills

Initiative

Ability to work under

-pressure

#### **Technical**

Well knowledge with tectonic setting of georesources , Familiar with geological software pakage e.g. Envi, Surver ArcGIS and microsoft office (Word, Excel, Access and powerpoint)

## Languages

Arabic, Englis

#### **INTERESTS**

## Prof. Badr Eldin K.A.khalil

Emirates professor of Geology& Economic Geology, Faculty of Petroleum and Minerals, Al-Neelain University. General Manager of Badr's Geoconsultancy & Mining Co. ltd. Mob. 00249912460860 \_ 00249122020502 \_ 00249990661807. E-mail: badrkhalil@hotmail.com







THE REPUBLIC OF THE SUDAN

# AL NEELAIN UNIVERSITY



Student No. 07 - 216945

Serial No. 0027169

## **CERTIFICATE**

This is to certify that the University Senate has awarded

| MOHAMED         | GAFER YOUSIF ELHAJ (Sudanese Nationality) |  |
|-----------------|-------------------------------------------|--|
|                 | * * *                                     |  |
| the degree of · | B. Sc. Hons, in Hydrogeology              |  |

Grade: Second Class (Division One) 70.43 %

Faculty of: Petroleum and Minerals

Department of Hydrogeology

Date of award: \_\_\_\_\_10 / September / 2012

Dr. Salaheldin Ahmed Abdelrazik

Dr. Abdalla Elhag Ibrahim Elhag

Registrar

77. Dr. ELsmani A/Talab Ahmed Academic Secretary

Date: 24/09/2012

Dean

THE REPUBLIC OF THE SUDAN

## AL NEELAIN