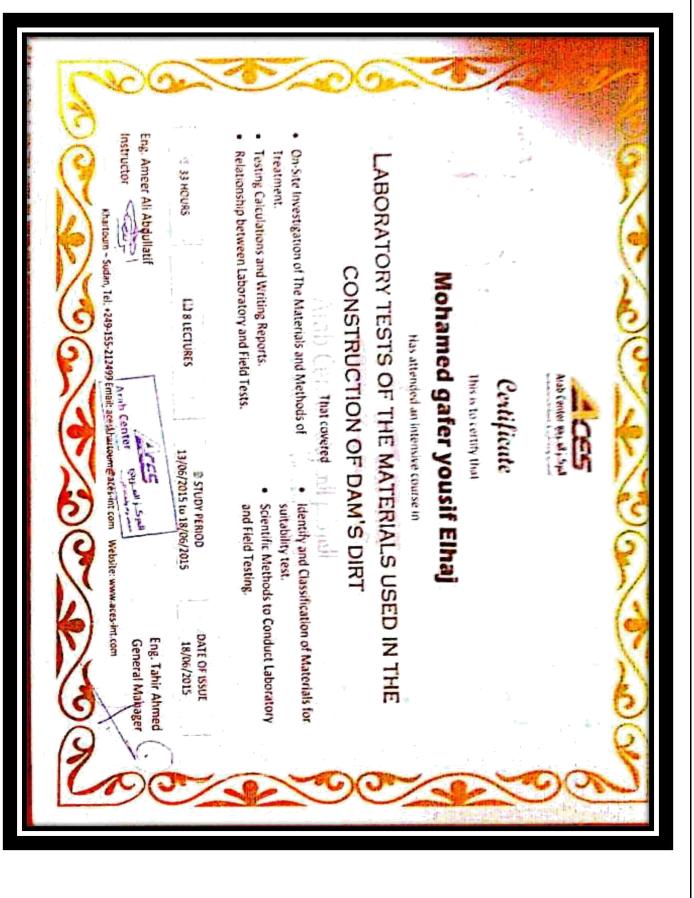

## **COURSES**

Intensive course in Laboratory Tests of the Materials used in the Construction of Dam's Dirt in Arab Center for Laboratories and Soil Research (ACES) from June, 13, 2015 up to June, 18, 2015.