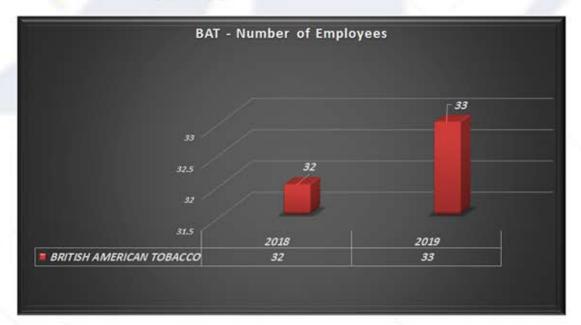

## **MILESTONE**

About more than 20,000 (Twenty Thousand) people has been recruited and place with different categories of employers.... from small to well known companies in Sudan and other Countries especially in the MENA region And GCC Countries. 2 2 Currently Employees under Outsource services in different industry of approximately 2,000 Sudanese and a number of expats 2 Has been granted to provide services with United Nation Agencies such as WFP, UNICEF, UNOPS which is considered to be with the tedious requirements for accreditation.